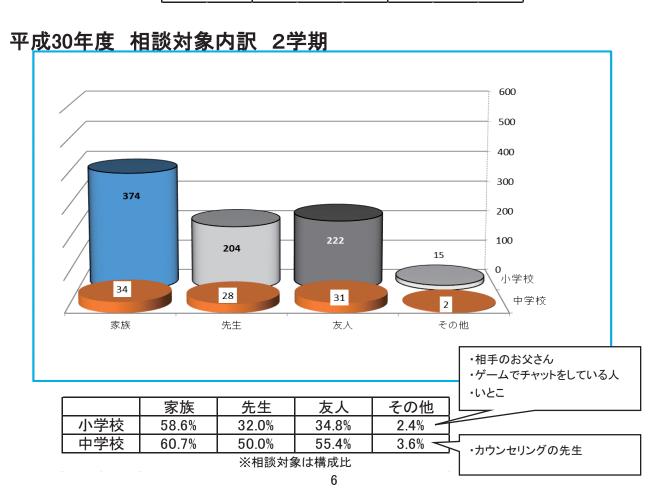

#### ● 調査期間·対象人数

いじめの調査対象期間 第2回(平成30年2学期始業式より2学期末まで)

アンケート調査実施日 第2回(平成30年10月12日 ~ 11月22日)

いじめ調査実施日 第2回(平成30年12月21日現在)

| 学校名     |     | アンケート 実施日 | 在籍人数 | アンケート<br>実施人数 | いじめ調査<br>実施人数 | アンケート<br>実施率 | いじめ調査<br>実施率 |
|---------|-----|-----------|------|---------------|---------------|--------------|--------------|
| 木津小学校   | 第2回 | 11月1日     | 545  | 542           | 542           | 99.4%        | 99.4%        |
| 相楽小学校   | 第2回 | 10月29日    | 420  | 412           | 417           | 98.1%        | 99.3%        |
| 高の原小学校  | 第2回 | 11月9日     | 332  | 328           | 328           | 98.8%        | 98.8%        |
| 相楽台小学校  | 第2回 | 11月1日     | 231  | 231           | 231           | 100.0%       | 100.0%       |
| 木津川台小学校 | 第2回 | 11月22日    | 491  | 489           | 489           | 99.6%        | 99.6%        |
| 梅美台小学校  | 第2回 | 11月5日     | 1053 | 1050          | 1050          | 99.7%        | 99.7%        |
| 州見台小学校  | 第2回 | 11月20日    | 731  | 731           | 731           | 100.0%       | 100.0%       |
| 城山台小学校  | 第2回 | 11月12日    | 606  | 606           | 606           | 100.0%       | 100.0%       |
| 加茂小学校   | 第2回 | 10月12日    | 311  | 311           | 311           | 100.0%       | 100.0%       |
| 恭仁小学校   | 第2回 | 11月5日     | 45   | 45            | 45            | 100.0%       | 100.0%       |
| 南加茂台小学校 | 第2回 | 11月5日     | 169  | 168           | 168           | 99.4%        | 99.4%        |
| 上狛小学校   | 第2回 | 11月7日     | 182  | 181           | 181           | 99.5%        | 99.5%        |
| 棚倉小学校   | 第2回 | 11月1日     | 315  | 315           | 315           | 100.0%       | 100.0%       |
| 木津中学校   | 第2回 | 10月29日    | 480  | 479           | 479           | 99.8%        | 99.8%        |
| 木津第二中学校 | 第2回 | 10月31日    | 547  | 545           | 545           | 99.6%        | 99.6%        |
| 木津南中学校  | 第2回 | 10月16日    | 753  | 740           | 740           | 98.3%        | 98.3%        |
| 泉川中学校   | 第2回 | 11月6日     | 314  | 305           | 305           | 97.1%        | 97.1%        |
| 山城中学校   | 第2回 | 10月23日    | 230  | 229           | 229           | 99.6%        | 99.6%        |