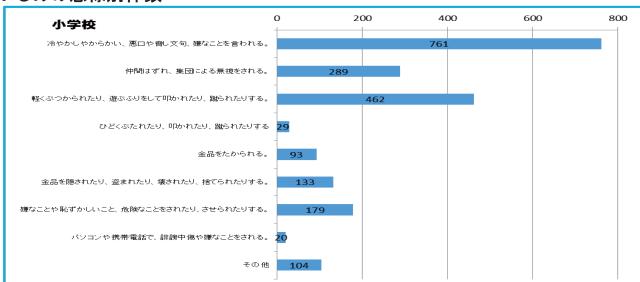

#### ● 調査期間·対象人数

いじめの調査対象期間 第2回(平成30年2学期始業式より2学期末まで)

アンケート調査実施日 第2回(平成30年10月12日 ~ 11月22日)

いじめ調査実施日 第2回(平成30年12月21日現在)

| 学校名     |     | アンケート 実施日 | 在籍人数 | アンケート<br>実施人数 | いじめ調査<br>実施人数 | アンケート<br>実施率 | いじめ調査<br>実施率 |
|---------|-----|-----------|------|---------------|---------------|--------------|--------------|
| 木津小学校   | 第2回 | 11月1日     | 545  | 542           | 542           | 99.4%        | 99.4%        |
| 相楽小学校   | 第2回 | 10月29日    | 420  | 412           | 417           | 98.1%        | 99.3%        |
| 高の原小学校  | 第2回 | 11月9日     | 332  | 328           | 328           | 98.8%        | 98.8%        |
| 相楽台小学校  | 第2回 | 11月1日     | 231  | 231           | 231           | 100.0%       | 100.0%       |
| 木津川台小学校 | 第2回 | 11月22日    | 491  | 489           | 489           | 99.6%        | 99.6%        |
| 梅美台小学校  | 第2回 | 11月5日     | 1053 | 1050          | 1050          | 99.7%        | 99.7%        |
| 州見台小学校  | 第2回 | 11月20日    | 731  | 731           | 731           | 100.0%       | 100.0%       |
| 城山台小学校  | 第2回 | 11月12日    | 606  | 606           | 606           | 100.0%       | 100.0%       |
| 加茂小学校   | 第2回 | 10月12日    | 311  | 311           | 311           | 100.0%       | 100.0%       |
| 恭仁小学校   | 第2回 | 11月5日     | 45   | 45            | 45            | 100.0%       | 100.0%       |
| 南加茂台小学校 | 第2回 | 11月5日     | 169  | 168           | 168           | 99.4%        | 99.4%        |
| 上狛小学校   | 第2回 | 11月7日     | 182  | 181           | 181           | 99.5%        | 99.5%        |
| 棚倉小学校   | 第2回 | 11月1日     | 315  | 315           | 315           | 100.0%       | 100.0%       |
| 木津中学校   | 第2回 | 10月29日    | 480  | 479           | 479           | 99.8%        | 99.8%        |
| 木津第二中学校 | 第2回 | 10月31日    | 547  | 545           | 545           | 99.6%        | 99.6%        |
| 木津南中学校  | 第2回 | 10月16日    | 753  | 740           | 740           | 98.3%        | 98.3%        |
| 泉川中学校   | 第2回 | 11月6日     | 314  | 305           | 305           | 97.1%        | 97.1%        |
| 山城中学校   | 第2回 | 10月23日    | 230  | 229           | 229           | 99.6%        | 99.6%        |