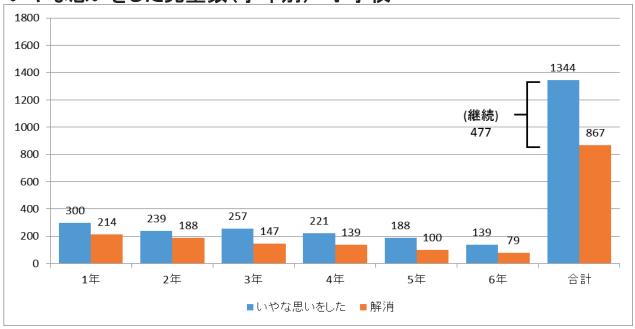

#### ● 調査期間·対象人数

いじめの調査対象期間 第2回(平成30年2学期始業式より2学期末まで)

アンケート調査実施日 第2回(平成30年10月12日 ~ 11月22日)

いじめ調査実施日 第2回(平成30年12月21日現在)

| 学校名     |     | アンケート 実施日 | 在籍人数 | アンケート<br>実施人数 | いじめ調査<br>実施人数 | アンケート<br>実施率 | いじめ調査<br>実施率 |
|---------|-----|-----------|------|---------------|---------------|--------------|--------------|
| 木津小学校   | 第2回 | 11月1日     | 545  | 542           | 542           | 99.4%        | 99.4%        |
| 相楽小学校   | 第2回 | 10月29日    | 420  | 412           | 417           | 98.1%        | 99.3%        |
| 高の原小学校  | 第2回 | 11月9日     | 332  | 328           | 328           | 98.8%        | 98.8%        |
| 相楽台小学校  | 第2回 | 11月1日     | 231  | 231           | 231           | 100.0%       | 100.0%       |
| 木津川台小学校 | 第2回 | 11月22日    | 491  | 489           | 489           | 99.6%        | 99.6%        |
| 梅美台小学校  | 第2回 | 11月5日     | 1053 | 1050          | 1050          | 99.7%        | 99.7%        |
| 州見台小学校  | 第2回 | 11月20日    | 731  | 731           | 731           | 100.0%       | 100.0%       |
| 城山台小学校  | 第2回 | 11月12日    | 606  | 606           | 606           | 100.0%       | 100.0%       |
| 加茂小学校   | 第2回 | 10月12日    | 311  | 311           | 311           | 100.0%       | 100.0%       |
| 恭仁小学校   | 第2回 | 11月5日     | 45   | 45            | 45            | 100.0%       | 100.0%       |
| 南加茂台小学校 | 第2回 | 11月5日     | 169  | 168           | 168           | 99.4%        | 99.4%        |
| 上狛小学校   | 第2回 | 11月7日     | 182  | 181           | 181           | 99.5%        | 99.5%        |
| 棚倉小学校   | 第2回 | 11月1日     | 315  | 315           | 315           | 100.0%       | 100.0%       |
| 木津中学校   | 第2回 | 10月29日    | 480  | 479           | 479           | 99.8%        | 99.8%        |
| 木津第二中学校 | 第2回 | 10月31日    | 547  | 545           | 545           | 99.6%        | 99.6%        |
| 木津南中学校  | 第2回 | 10月16日    | 753  | 740           | 740           | 98.3%        | 98.3%        |
| 泉川中学校   | 第2回 | 11月6日     | 314  | 305           | 305           | 97.1%        | 97.1%        |
| 山城中学校   | 第2回 | 10月23日    | 230  | 229           | 229           | 99.6%        | 99.6%        |