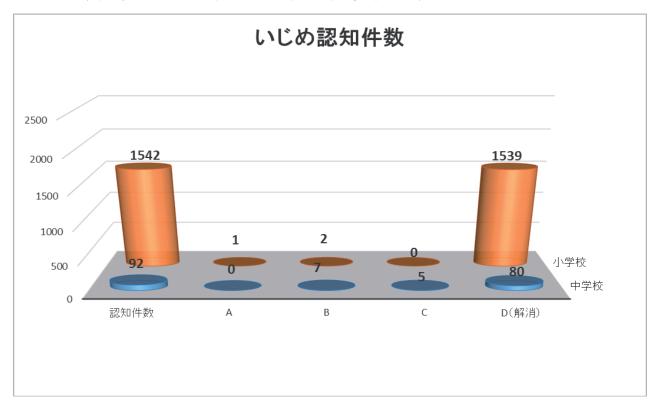

#### ● 調査期間·対象人数

いじめの調査対象期間 第2回(平成30年2学期始業式より2学期末まで)

アンケート調査実施日 第2回(平成30年10月12日 ~ 11月22日)

いじめ調査実施日 第2回(平成30年12月21日現在)

| 学校名     |     | アンケート 実施日 | 在籍人数 | アンケート<br>実施人数 | いじめ調査<br>実施人数 | アンケート<br>実施率 | いじめ調査<br>実施率 |
|---------|-----|-----------|------|---------------|---------------|--------------|--------------|
| 木津小学校   | 第2回 | 11月1日     | 545  | 542           | 542           | 99.4%        | 99.4%        |
| 相楽小学校   | 第2回 | 10月29日    | 420  | 412           | 417           | 98.1%        | 99.3%        |
| 高の原小学校  | 第2回 | 11月9日     | 332  | 328           | 328           | 98.8%        | 98.8%        |
| 相楽台小学校  | 第2回 | 11月1日     | 231  | 231           | 231           | 100.0%       | 100.0%       |
| 木津川台小学校 | 第2回 | 11月22日    | 491  | 489           | 489           | 99.6%        | 99.6%        |
| 梅美台小学校  | 第2回 | 11月5日     | 1053 | 1050          | 1050          | 99.7%        | 99.7%        |
| 州見台小学校  | 第2回 | 11月20日    | 731  | 731           | 731           | 100.0%       | 100.0%       |
| 城山台小学校  | 第2回 | 11月12日    | 606  | 606           | 606           | 100.0%       | 100.0%       |
| 加茂小学校   | 第2回 | 10月12日    | 311  | 311           | 311           | 100.0%       | 100.0%       |
| 恭仁小学校   | 第2回 | 11月5日     | 45   | 45            | 45            | 100.0%       | 100.0%       |
| 南加茂台小学校 | 第2回 | 11月5日     | 169  | 168           | 168           | 99.4%        | 99.4%        |
| 上狛小学校   | 第2回 | 11月7日     | 182  | 181           | 181           | 99.5%        | 99.5%        |
| 棚倉小学校   | 第2回 | 11月1日     | 315  | 315           | 315           | 100.0%       | 100.0%       |
| 木津中学校   | 第2回 | 10月29日    | 480  | 479           | 479           | 99.8%        | 99.8%        |
| 木津第二中学校 | 第2回 | 10月31日    | 547  | 545           | 545           | 99.6%        | 99.6%        |
| 木津南中学校  | 第2回 | 10月16日    | 753  | 740           | 740           | 98.3%        | 98.3%        |
| 泉川中学校   | 第2回 | 11月6日     | 314  | 305           | 305           | 97.1%        | 97.1%        |
| 山城中学校   | 第2回 | 10月23日    | 230  | 229           | 229           | 99.6%        | 99.6%        |