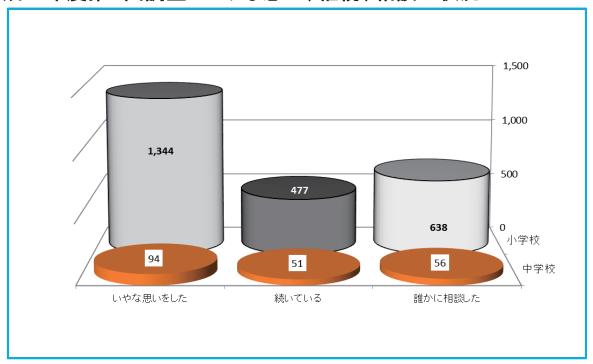

#### ● 調査期間·対象人数

いじめの調査対象期間 第2回(平成30年2学期始業式より2学期末まで)

アンケート調査実施日 第2回(平成30年10月12日 ~ 11月22日)

いじめ調査実施日 第2回(平成30年12月21日現在)

| 学校名     |     | アンケート 実施日 | 在籍人数 | アンケート<br>実施人数 | いじめ調査<br>実施人数 | アンケート<br>実施率 | いじめ調査<br>実施率 |
|---------|-----|-----------|------|---------------|---------------|--------------|--------------|
| 木津小学校   | 第2回 | 11月1日     | 545  | 542           | 542           | 99.4%        | 99.4%        |
| 相楽小学校   | 第2回 | 10月29日    | 420  | 412           | 417           | 98.1%        | 99.3%        |
| 高の原小学校  | 第2回 | 11月9日     | 332  | 328           | 328           | 98.8%        | 98.8%        |
| 相楽台小学校  | 第2回 | 11月1日     | 231  | 231           | 231           | 100.0%       | 100.0%       |
| 木津川台小学校 | 第2回 | 11月22日    | 491  | 489           | 489           | 99.6%        | 99.6%        |
| 梅美台小学校  | 第2回 | 11月5日     | 1053 | 1050          | 1050          | 99.7%        | 99.7%        |
| 州見台小学校  | 第2回 | 11月20日    | 731  | 731           | 731           | 100.0%       | 100.0%       |
| 城山台小学校  | 第2回 | 11月12日    | 606  | 606           | 606           | 100.0%       | 100.0%       |
| 加茂小学校   | 第2回 | 10月12日    | 311  | 311           | 311           | 100.0%       | 100.0%       |
| 恭仁小学校   | 第2回 | 11月5日     | 45   | 45            | 45            | 100.0%       | 100.0%       |
| 南加茂台小学校 | 第2回 | 11月5日     | 169  | 168           | 168           | 99.4%        | 99.4%        |
| 上狛小学校   | 第2回 | 11月7日     | 182  | 181           | 181           | 99.5%        | 99.5%        |
| 棚倉小学校   | 第2回 | 11月1日     | 315  | 315           | 315           | 100.0%       | 100.0%       |
| 木津中学校   | 第2回 | 10月29日    | 480  | 479           | 479           | 99.8%        | 99.8%        |
| 木津第二中学校 | 第2回 | 10月31日    | 547  | 545           | 545           | 99.6%        | 99.6%        |
| 木津南中学校  | 第2回 | 10月16日    | 753  | 740           | 740           | 98.3%        | 98.3%        |
| 泉川中学校   | 第2回 | 11月6日     | 314  | 305           | 305           | 97.1%        | 97.1%        |
| 山城中学校   | 第2回 | 10月23日    | 230  | 229           | 229           | 99.6%        | 99.6%        |