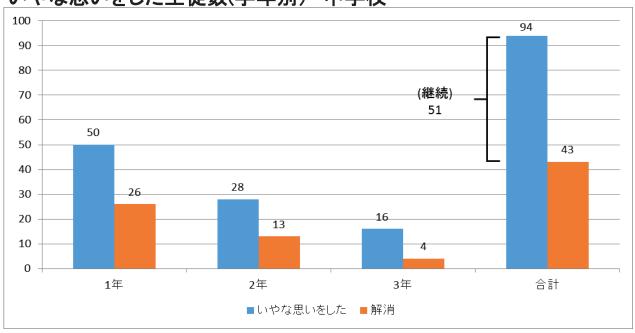

#### ● 調査期間·対象人数

いじめの調査対象期間 第2回(平成30年2学期始業式より2学期末まで)

アンケート調査実施日 第2回(平成30年10月12日 ~ 11月22日)

いじめ調査実施日 第2回(平成30年12月21日現在)

| 学校名     |     | アンケート 実施日 | 在籍人数 | アンケート<br>実施人数 | いじめ調査<br>実施人数 | アンケート<br>実施率 | いじめ調査<br>実施率 |
|---------|-----|-----------|------|---------------|---------------|--------------|--------------|
| 木津小学校   | 第2回 | 11月1日     | 545  | 542           | 542           | 99.4%        | 99.4%        |
| 相楽小学校   | 第2回 | 10月29日    | 420  | 412           | 417           | 98.1%        | 99.3%        |
| 高の原小学校  | 第2回 | 11月9日     | 332  | 328           | 328           | 98.8%        | 98.8%        |
| 相楽台小学校  | 第2回 | 11月1日     | 231  | 231           | 231           | 100.0%       | 100.0%       |
| 木津川台小学校 | 第2回 | 11月22日    | 491  | 489           | 489           | 99.6%        | 99.6%        |
| 梅美台小学校  | 第2回 | 11月5日     | 1053 | 1050          | 1050          | 99.7%        | 99.7%        |
| 州見台小学校  | 第2回 | 11月20日    | 731  | 731           | 731           | 100.0%       | 100.0%       |
| 城山台小学校  | 第2回 | 11月12日    | 606  | 606           | 606           | 100.0%       | 100.0%       |
| 加茂小学校   | 第2回 | 10月12日    | 311  | 311           | 311           | 100.0%       | 100.0%       |
| 恭仁小学校   | 第2回 | 11月5日     | 45   | 45            | 45            | 100.0%       | 100.0%       |
| 南加茂台小学校 | 第2回 | 11月5日     | 169  | 168           | 168           | 99.4%        | 99.4%        |
| 上狛小学校   | 第2回 | 11月7日     | 182  | 181           | 181           | 99.5%        | 99.5%        |
| 棚倉小学校   | 第2回 | 11月1日     | 315  | 315           | 315           | 100.0%       | 100.0%       |
| 木津中学校   | 第2回 | 10月29日    | 480  | 479           | 479           | 99.8%        | 99.8%        |
| 木津第二中学校 | 第2回 | 10月31日    | 547  | 545           | 545           | 99.6%        | 99.6%        |
| 木津南中学校  | 第2回 | 10月16日    | 753  | 740           | 740           | 98.3%        | 98.3%        |
| 泉川中学校   | 第2回 | 11月6日     | 314  | 305           | 305           | 97.1%        | 97.1%        |
| 山城中学校   | 第2回 | 10月23日    | 230  | 229           | 229           | 99.6%        | 99.6%        |