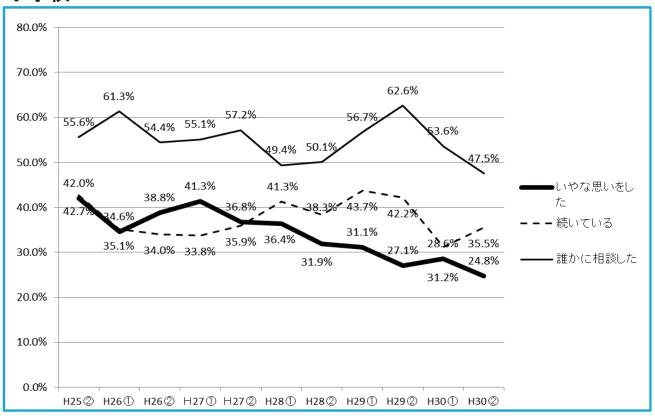

#### ● 調査期間·対象人数

いじめの調査対象期間 第2回(平成30年2学期始業式より2学期末まで)

アンケート調査実施日 第2回(平成30年10月12日 ~ 11月22日)

いじめ調査実施日 第2回(平成30年12月21日現在)

| 学校名     |     | アンケート 実施日 | 在籍人数 | アンケート<br>実施人数 | いじめ調査<br>実施人数 | アンケート<br>実施率 | いじめ調査<br>実施率 |
|---------|-----|-----------|------|---------------|---------------|--------------|--------------|
| 木津小学校   | 第2回 | 11月1日     | 545  | 542           | 542           | 99.4%        | 99.4%        |
| 相楽小学校   | 第2回 | 10月29日    | 420  | 412           | 417           | 98.1%        | 99.3%        |
| 高の原小学校  | 第2回 | 11月9日     | 332  | 328           | 328           | 98.8%        | 98.8%        |
| 相楽台小学校  | 第2回 | 11月1日     | 231  | 231           | 231           | 100.0%       | 100.0%       |
| 木津川台小学校 | 第2回 | 11月22日    | 491  | 489           | 489           | 99.6%        | 99.6%        |
| 梅美台小学校  | 第2回 | 11月5日     | 1053 | 1050          | 1050          | 99.7%        | 99.7%        |
| 州見台小学校  | 第2回 | 11月20日    | 731  | 731           | 731           | 100.0%       | 100.0%       |
| 城山台小学校  | 第2回 | 11月12日    | 606  | 606           | 606           | 100.0%       | 100.0%       |
| 加茂小学校   | 第2回 | 10月12日    | 311  | 311           | 311           | 100.0%       | 100.0%       |
| 恭仁小学校   | 第2回 | 11月5日     | 45   | 45            | 45            | 100.0%       | 100.0%       |
| 南加茂台小学校 | 第2回 | 11月5日     | 169  | 168           | 168           | 99.4%        | 99.4%        |
| 上狛小学校   | 第2回 | 11月7日     | 182  | 181           | 181           | 99.5%        | 99.5%        |
| 棚倉小学校   | 第2回 | 11月1日     | 315  | 315           | 315           | 100.0%       | 100.0%       |
| 木津中学校   | 第2回 | 10月29日    | 480  | 479           | 479           | 99.8%        | 99.8%        |
| 木津第二中学校 | 第2回 | 10月31日    | 547  | 545           | 545           | 99.6%        | 99.6%        |
| 木津南中学校  | 第2回 | 10月16日    | 753  | 740           | 740           | 98.3%        | 98.3%        |
| 泉川中学校   | 第2回 | 11月6日     | 314  | 305           | 305           | 97.1%        | 97.1%        |
| 山城中学校   | 第2回 | 10月23日    | 230  | 229           | 229           | 99.6%        | 99.6%        |