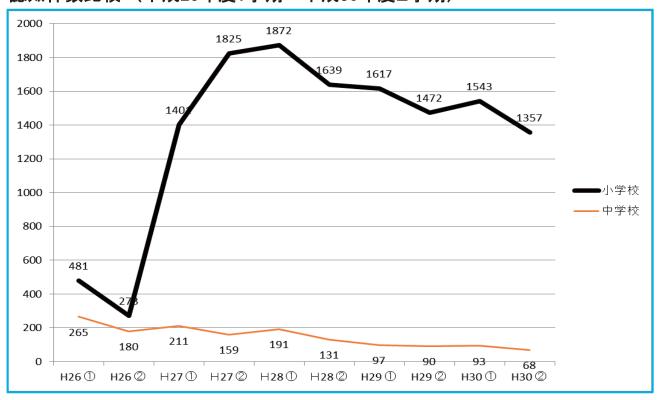

#### ● 調査期間·対象人数

いじめの調査対象期間 第2回(平成30年2学期始業式より2学期末まで)

アンケート調査実施日 第2回(平成30年10月12日 ~ 11月22日)

いじめ調査実施日 第2回(平成30年12月21日現在)

| 学校名     |     | アンケート 実施日 | 在籍人数 | アンケート<br>実施人数 | いじめ調査<br>実施人数 | アンケート<br>実施率 | いじめ調査<br>実施率 |
|---------|-----|-----------|------|---------------|---------------|--------------|--------------|
| 木津小学校   | 第2回 | 11月1日     | 545  | 542           | 542           | 99.4%        | 99.4%        |
| 相楽小学校   | 第2回 | 10月29日    | 420  | 412           | 417           | 98.1%        | 99.3%        |
| 高の原小学校  | 第2回 | 11月9日     | 332  | 328           | 328           | 98.8%        | 98.8%        |
| 相楽台小学校  | 第2回 | 11月1日     | 231  | 231           | 231           | 100.0%       | 100.0%       |
| 木津川台小学校 | 第2回 | 11月22日    | 491  | 489           | 489           | 99.6%        | 99.6%        |
| 梅美台小学校  | 第2回 | 11月5日     | 1053 | 1050          | 1050          | 99.7%        | 99.7%        |
| 州見台小学校  | 第2回 | 11月20日    | 731  | 731           | 731           | 100.0%       | 100.0%       |
| 城山台小学校  | 第2回 | 11月12日    | 606  | 606           | 606           | 100.0%       | 100.0%       |
| 加茂小学校   | 第2回 | 10月12日    | 311  | 311           | 311           | 100.0%       | 100.0%       |
| 恭仁小学校   | 第2回 | 11月5日     | 45   | 45            | 45            | 100.0%       | 100.0%       |
| 南加茂台小学校 | 第2回 | 11月5日     | 169  | 168           | 168           | 99.4%        | 99.4%        |
| 上狛小学校   | 第2回 | 11月7日     | 182  | 181           | 181           | 99.5%        | 99.5%        |
| 棚倉小学校   | 第2回 | 11月1日     | 315  | 315           | 315           | 100.0%       | 100.0%       |
| 木津中学校   | 第2回 | 10月29日    | 480  | 479           | 479           | 99.8%        | 99.8%        |
| 木津第二中学校 | 第2回 | 10月31日    | 547  | 545           | 545           | 99.6%        | 99.6%        |
| 木津南中学校  | 第2回 | 10月16日    | 753  | 740           | 740           | 98.3%        | 98.3%        |
| 泉川中学校   | 第2回 | 11月6日     | 314  | 305           | 305           | 97.1%        | 97.1%        |
| 山城中学校   | 第2回 | 10月23日    | 230  | 229           | 229           | 99.6%        | 99.6%        |