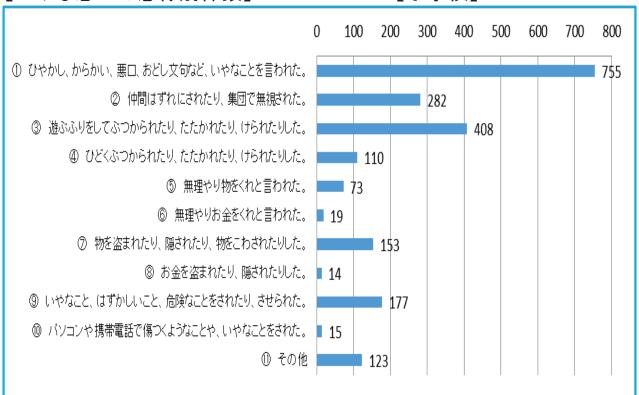

#### ● 調査期間·対象人数

いじめの調査対象期間 第2回(平成30年2学期始業式より2学期末まで)

アンケート調査実施日 第2回(平成30年10月12日 ~ 11月22日)

いじめ調査実施日 第2回(平成30年12月21日現在)

| 学校名     |     | アンケート 実施日 | 在籍人数 | アンケート<br>実施人数 | いじめ調査<br>実施人数 | アンケート<br>実施率 | いじめ調査<br>実施率 |
|---------|-----|-----------|------|---------------|---------------|--------------|--------------|
| 木津小学校   | 第2回 | 11月1日     | 545  | 542           | 542           | 99.4%        | 99.4%        |
| 相楽小学校   | 第2回 | 10月29日    | 420  | 412           | 417           | 98.1%        | 99.3%        |
| 高の原小学校  | 第2回 | 11月9日     | 332  | 328           | 328           | 98.8%        | 98.8%        |
| 相楽台小学校  | 第2回 | 11月1日     | 231  | 231           | 231           | 100.0%       | 100.0%       |
| 木津川台小学校 | 第2回 | 11月22日    | 491  | 489           | 489           | 99.6%        | 99.6%        |
| 梅美台小学校  | 第2回 | 11月5日     | 1053 | 1050          | 1050          | 99.7%        | 99.7%        |
| 州見台小学校  | 第2回 | 11月20日    | 731  | 731           | 731           | 100.0%       | 100.0%       |
| 城山台小学校  | 第2回 | 11月12日    | 606  | 606           | 606           | 100.0%       | 100.0%       |
| 加茂小学校   | 第2回 | 10月12日    | 311  | 311           | 311           | 100.0%       | 100.0%       |
| 恭仁小学校   | 第2回 | 11月5日     | 45   | 45            | 45            | 100.0%       | 100.0%       |
| 南加茂台小学校 | 第2回 | 11月5日     | 169  | 168           | 168           | 99.4%        | 99.4%        |
| 上狛小学校   | 第2回 | 11月7日     | 182  | 181           | 181           | 99.5%        | 99.5%        |
| 棚倉小学校   | 第2回 | 11月1日     | 315  | 315           | 315           | 100.0%       | 100.0%       |
| 木津中学校   | 第2回 | 10月29日    | 480  | 479           | 479           | 99.8%        | 99.8%        |
| 木津第二中学校 | 第2回 | 10月31日    | 547  | 545           | 545           | 99.6%        | 99.6%        |
| 木津南中学校  | 第2回 | 10月16日    | 753  | 740           | 740           | 98.3%        | 98.3%        |
| 泉川中学校   | 第2回 | 11月6日     | 314  | 305           | 305           | 97.1%        | 97.1%        |
| 山城中学校   | 第2回 | 10月23日    | 230  | 229           | 229           | 99.6%        | 99.6%        |