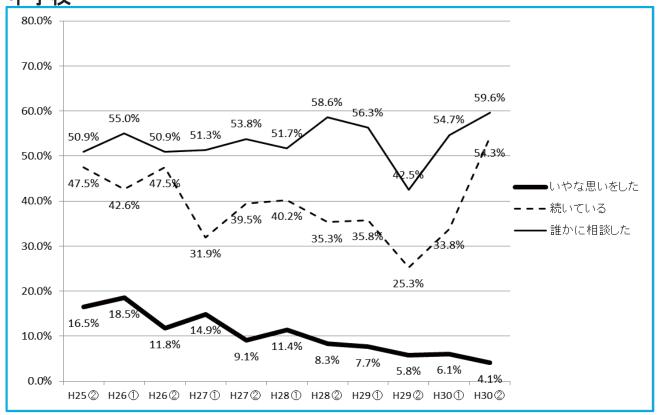

#### ● 調査期間·対象人数

いじめの調査対象期間 第2回(平成30年2学期始業式より2学期末まで)

アンケート調査実施日 第2回(平成30年10月12日 ~ 11月22日)

いじめ調査実施日 第2回(平成30年12月21日現在)

| 学校名     |     | アンケート 実施日 | 在籍人数 | アンケート<br>実施人数 | いじめ調査<br>実施人数 | アンケート<br>実施率 | いじめ調査<br>実施率 |
|---------|-----|-----------|------|---------------|---------------|--------------|--------------|
| 木津小学校   | 第2回 | 11月1日     | 545  | 542           | 542           | 99.4%        | 99.4%        |
| 相楽小学校   | 第2回 | 10月29日    | 420  | 412           | 417           | 98.1%        | 99.3%        |
| 高の原小学校  | 第2回 | 11月9日     | 332  | 328           | 328           | 98.8%        | 98.8%        |
| 相楽台小学校  | 第2回 | 11月1日     | 231  | 231           | 231           | 100.0%       | 100.0%       |
| 木津川台小学校 | 第2回 | 11月22日    | 491  | 489           | 489           | 99.6%        | 99.6%        |
| 梅美台小学校  | 第2回 | 11月5日     | 1053 | 1050          | 1050          | 99.7%        | 99.7%        |
| 州見台小学校  | 第2回 | 11月20日    | 731  | 731           | 731           | 100.0%       | 100.0%       |
| 城山台小学校  | 第2回 | 11月12日    | 606  | 606           | 606           | 100.0%       | 100.0%       |
| 加茂小学校   | 第2回 | 10月12日    | 311  | 311           | 311           | 100.0%       | 100.0%       |
| 恭仁小学校   | 第2回 | 11月5日     | 45   | 45            | 45            | 100.0%       | 100.0%       |
| 南加茂台小学校 | 第2回 | 11月5日     | 169  | 168           | 168           | 99.4%        | 99.4%        |
| 上狛小学校   | 第2回 | 11月7日     | 182  | 181           | 181           | 99.5%        | 99.5%        |
| 棚倉小学校   | 第2回 | 11月1日     | 315  | 315           | 315           | 100.0%       | 100.0%       |
| 木津中学校   | 第2回 | 10月29日    | 480  | 479           | 479           | 99.8%        | 99.8%        |
| 木津第二中学校 | 第2回 | 10月31日    | 547  | 545           | 545           | 99.6%        | 99.6%        |
| 木津南中学校  | 第2回 | 10月16日    | 753  | 740           | 740           | 98.3%        | 98.3%        |
| 泉川中学校   | 第2回 | 11月6日     | 314  | 305           | 305           | 97.1%        | 97.1%        |
| 山城中学校   | 第2回 | 10月23日    | 230  | 229           | 229           | 99.6%        | 99.6%        |