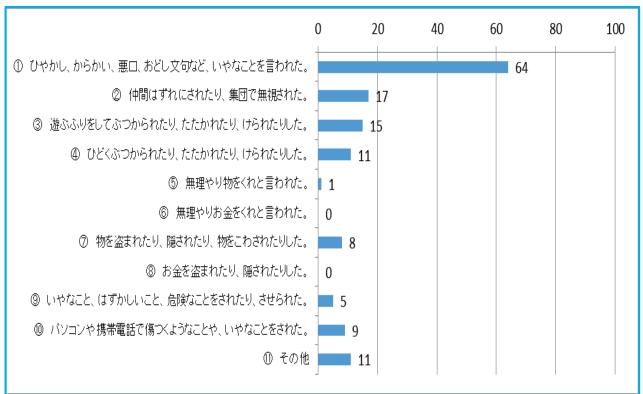

#### ● 調査期間·対象人数

いじめの調査対象期間 第2回(平成30年2学期始業式より2学期末まで)

アンケート調査実施日 第2回(平成30年10月12日 ~ 11月22日)

いじめ調査実施日 第2回(平成30年12月21日現在)

| 学校名     |     | アンケート 実施日 | 在籍人数 | アンケート<br>実施人数 | いじめ調査<br>実施人数 | アンケート<br>実施率 | いじめ調査<br>実施率 |
|---------|-----|-----------|------|---------------|---------------|--------------|--------------|
| 木津小学校   | 第2回 | 11月1日     | 545  | 542           | 542           | 99.4%        | 99.4%        |
| 相楽小学校   | 第2回 | 10月29日    | 420  | 412           | 417           | 98.1%        | 99.3%        |
| 高の原小学校  | 第2回 | 11月9日     | 332  | 328           | 328           | 98.8%        | 98.8%        |
| 相楽台小学校  | 第2回 | 11月1日     | 231  | 231           | 231           | 100.0%       | 100.0%       |
| 木津川台小学校 | 第2回 | 11月22日    | 491  | 489           | 489           | 99.6%        | 99.6%        |
| 梅美台小学校  | 第2回 | 11月5日     | 1053 | 1050          | 1050          | 99.7%        | 99.7%        |
| 州見台小学校  | 第2回 | 11月20日    | 731  | 731           | 731           | 100.0%       | 100.0%       |
| 城山台小学校  | 第2回 | 11月12日    | 606  | 606           | 606           | 100.0%       | 100.0%       |
| 加茂小学校   | 第2回 | 10月12日    | 311  | 311           | 311           | 100.0%       | 100.0%       |
| 恭仁小学校   | 第2回 | 11月5日     | 45   | 45            | 45            | 100.0%       | 100.0%       |
| 南加茂台小学校 | 第2回 | 11月5日     | 169  | 168           | 168           | 99.4%        | 99.4%        |
| 上狛小学校   | 第2回 | 11月7日     | 182  | 181           | 181           | 99.5%        | 99.5%        |
| 棚倉小学校   | 第2回 | 11月1日     | 315  | 315           | 315           | 100.0%       | 100.0%       |
| 木津中学校   | 第2回 | 10月29日    | 480  | 479           | 479           | 99.8%        | 99.8%        |
| 木津第二中学校 | 第2回 | 10月31日    | 547  | 545           | 545           | 99.6%        | 99.6%        |
| 木津南中学校  | 第2回 | 10月16日    | 753  | 740           | 740           | 98.3%        | 98.3%        |
| 泉川中学校   | 第2回 | 11月6日     | 314  | 305           | 305           | 97.1%        | 97.1%        |
| 山城中学校   | 第2回 | 10月23日    | 230  | 229           | 229           | 99.6%        | 99.6%        |