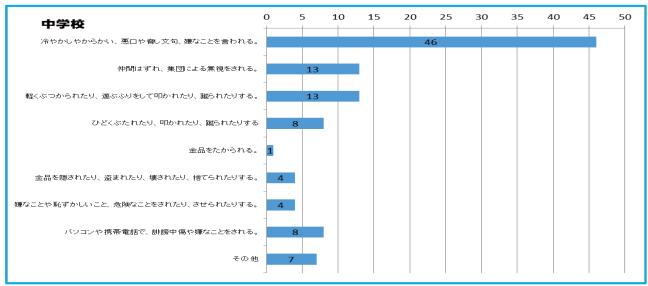

#### ● 調査期間·対象人数

いじめの調査対象期間 第2回(平成30年2学期始業式より2学期末まで)

アンケート調査実施日 第2回(平成30年10月12日 ~ 11月22日)

いじめ調査実施日 第2回(平成30年12月21日現在)

| 学校名     |     | アンケート 実施日 | 在籍人数 | アンケート<br>実施人数 | いじめ調査<br>実施人数 | アンケート<br>実施率 | いじめ調査<br>実施率 |
|---------|-----|-----------|------|---------------|---------------|--------------|--------------|
| 木津小学校   | 第2回 | 11月1日     | 545  | 542           | 542           | 99.4%        | 99.4%        |
| 相楽小学校   | 第2回 | 10月29日    | 420  | 412           | 417           | 98.1%        | 99.3%        |
| 高の原小学校  | 第2回 | 11月9日     | 332  | 328           | 328           | 98.8%        | 98.8%        |
| 相楽台小学校  | 第2回 | 11月1日     | 231  | 231           | 231           | 100.0%       | 100.0%       |
| 木津川台小学校 | 第2回 | 11月22日    | 491  | 489           | 489           | 99.6%        | 99.6%        |
| 梅美台小学校  | 第2回 | 11月5日     | 1053 | 1050          | 1050          | 99.7%        | 99.7%        |
| 州見台小学校  | 第2回 | 11月20日    | 731  | 731           | 731           | 100.0%       | 100.0%       |
| 城山台小学校  | 第2回 | 11月12日    | 606  | 606           | 606           | 100.0%       | 100.0%       |
| 加茂小学校   | 第2回 | 10月12日    | 311  | 311           | 311           | 100.0%       | 100.0%       |
| 恭仁小学校   | 第2回 | 11月5日     | 45   | 45            | 45            | 100.0%       | 100.0%       |
| 南加茂台小学校 | 第2回 | 11月5日     | 169  | 168           | 168           | 99.4%        | 99.4%        |
| 上狛小学校   | 第2回 | 11月7日     | 182  | 181           | 181           | 99.5%        | 99.5%        |
| 棚倉小学校   | 第2回 | 11月1日     | 315  | 315           | 315           | 100.0%       | 100.0%       |
| 木津中学校   | 第2回 | 10月29日    | 480  | 479           | 479           | 99.8%        | 99.8%        |
| 木津第二中学校 | 第2回 | 10月31日    | 547  | 545           | 545           | 99.6%        | 99.6%        |
| 木津南中学校  | 第2回 | 10月16日    | 753  | 740           | 740           | 98.3%        | 98.3%        |
| 泉川中学校   | 第2回 | 11月6日     | 314  | 305           | 305           | 97.1%        | 97.1%        |
| 山城中学校   | 第2回 | 10月23日    | 230  | 229           | 229           | 99.6%        | 99.6%        |