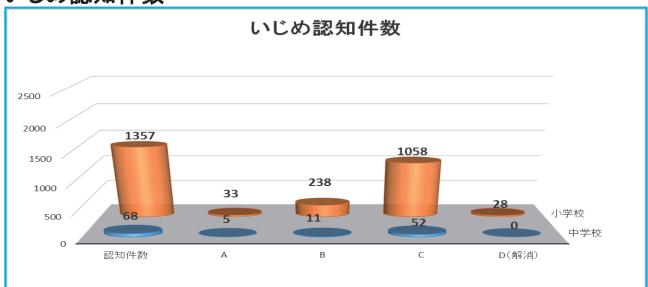

#### ● 調査期間·対象人数

いじめの調査対象期間 第2回(平成30年2学期始業式より2学期末まで)

アンケート調査実施日 第2回(平成30年10月12日 ~ 11月22日)

いじめ調査実施日 第2回(平成30年12月21日現在)

| 学校名     |     | アンケート 実施日 | 在籍人数 | アンケート<br>実施人数 | いじめ調査<br>実施人数 | アンケート<br>実施率 | いじめ調査<br>実施率 |
|---------|-----|-----------|------|---------------|---------------|--------------|--------------|
| 木津小学校   | 第2回 | 11月1日     | 545  | 542           | 542           | 99.4%        | 99.4%        |
| 相楽小学校   | 第2回 | 10月29日    | 420  | 412           | 417           | 98.1%        | 99.3%        |
| 高の原小学校  | 第2回 | 11月9日     | 332  | 328           | 328           | 98.8%        | 98.8%        |
| 相楽台小学校  | 第2回 | 11月1日     | 231  | 231           | 231           | 100.0%       | 100.0%       |
| 木津川台小学校 | 第2回 | 11月22日    | 491  | 489           | 489           | 99.6%        | 99.6%        |
| 梅美台小学校  | 第2回 | 11月5日     | 1053 | 1050          | 1050          | 99.7%        | 99.7%        |
| 州見台小学校  | 第2回 | 11月20日    | 731  | 731           | 731           | 100.0%       | 100.0%       |
| 城山台小学校  | 第2回 | 11月12日    | 606  | 606           | 606           | 100.0%       | 100.0%       |
| 加茂小学校   | 第2回 | 10月12日    | 311  | 311           | 311           | 100.0%       | 100.0%       |
| 恭仁小学校   | 第2回 | 11月5日     | 45   | 45            | 45            | 100.0%       | 100.0%       |
| 南加茂台小学校 | 第2回 | 11月5日     | 169  | 168           | 168           | 99.4%        | 99.4%        |
| 上狛小学校   | 第2回 | 11月7日     | 182  | 181           | 181           | 99.5%        | 99.5%        |
| 棚倉小学校   | 第2回 | 11月1日     | 315  | 315           | 315           | 100.0%       | 100.0%       |
| 木津中学校   | 第2回 | 10月29日    | 480  | 479           | 479           | 99.8%        | 99.8%        |
| 木津第二中学校 | 第2回 | 10月31日    | 547  | 545           | 545           | 99.6%        | 99.6%        |
| 木津南中学校  | 第2回 | 10月16日    | 753  | 740           | 740           | 98.3%        | 98.3%        |
| 泉川中学校   | 第2回 | 11月6日     | 314  | 305           | 305           | 97.1%        | 97.1%        |
| 山城中学校   | 第2回 | 10月23日    | 230  | 229           | 229           | 99.6%        | 99.6%        |